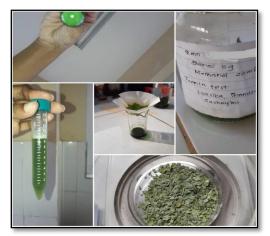

#### 1. Preparation of Wormy compose

Preparation of wormy compose was established at Unit of Siddha Medicine with the help of Prof. G. Mikunthan. These earth worms and wormy composed are used to the herbal garden and student researches.

- Initiated following researches at Research Laboratory of Unit of Siddha Medicine.
  - a. Efficacy of wormy composed in the growth of medicinal plants
  - b. Anthelmintic activity of Medicinal plants
  - c. Phytochemical screening of Medicinal plants.