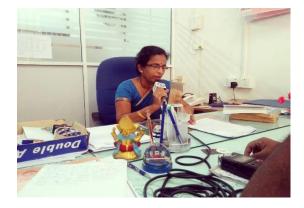

#### Sri Lanka Broadcasting Corporation National Service.

Awareness programme regarding COVID – 19 had been facilitated by Dr. (Mrs.) T. Thayalini in Sri Lanka Broadcasting Corporation National Service on 15.03.2020 & 16.03.2020 from 7-8 am and in Yarl FM on 16.03.2020from 7.45-8.15am.