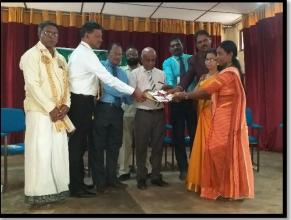

### > Releasing of Newsletter Issue 3

The 3<sup>rd</sup> issue of Siddha Newsletter 2019 (Biannually) was released on 14<sup>th</sup> January 2020 by Prof. P. Sevvel, Member of BoM at the BoM meeting of Unit of Siddha Medicine, University of Jaffna. Chairman/ BoM, Members of the BoM, Academic staff and Temporary staff were also participated in this occasion.