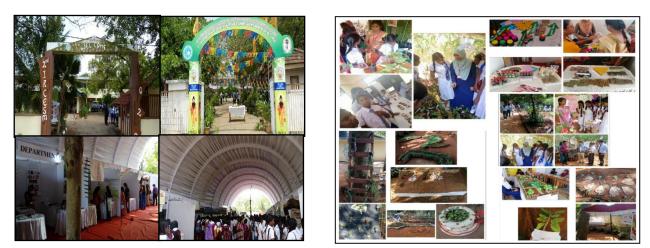

### 2<sup>nd</sup> International Research Conference & Exhibition on Siddha Medicine (2<sup>nd</sup> IRCESM – 2020)

2<sup>nd</sup> IRCESM 2020 was held from 5<sup>th</sup> to 8<sup>th</sup> March 2020 at Unit of Siddha Medicine, which was jointly organized by the Unit of Siddha Medicine, University of Jaffna and Department of Indigenous Medicine, Northern Province. This 2<sup>nd</sup> IRCESM consisted of Exhibition, Pre-Conference Workshop and Conference. Exhibition was held from 5<sup>th</sup> to 8<sup>th</sup> March 2020. Pre-Conference Workshop was conducted on 5<sup>th</sup> and 6<sup>th</sup> of March 2020 and Conference was held on 7<sup>th</sup> and 8<sup>th</sup> of March 2020.

### > Exhibition

The Exhibition was mainly organized by the Department of Indigenous Medicine at the premises of Government Siddha Teaching Hospital and the Unit of Siddha Medicine. Siddha products, nutritional flour, bath powders, tooth powders, special drugs for specific diseases – diabetic mellitus, hypertension, sinusitis, allergic conditions, oral diseases, skin diseases, were exhibited in the stalls and also special stall was allocated for the demonstration of yoga and demonstration of the preparation of traditional foods such as leaf porridge, nutritional balls, *payattamthuvaijal*, *odiyalkoozh*.

Mainly Siddha Pharmaceutical companies and other Provincial Indigenous Departments of Sri Lanka, also exhibited their Siddha, Ayurvedic products in the exhibition stall.