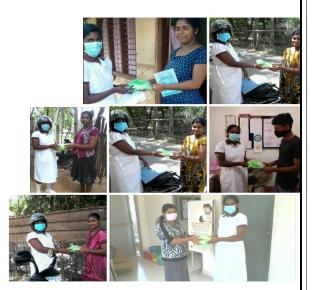

#### உலர் உணவு வழங்கும் திட்டம்

நோக்கம் -கொரோனாத் தொற்றைக் கட்டுப்படுத்தும் முகமாக அறிவிக்கப்பட்ட ஊரடங்குச் சட்டத்தால் பாதிக்கப்பட்ட மக்களின் வாழ்வாதாரத்திற்கு உதவுதல்.

பயனாளிகள் -தினக்கூலி வேலை செய்பவர்கள் பெண் தலைமைத்துவக் குடும்பங்கள் வருமானம் குறைந்த, இழந்தகுடும்பங்கள்

உலர் உணவு வழங்கும் திட்டம் 3 கட்டமாக முன்னெடுக்கப்பட்டது. நாட்டில் ஏற்பட்ட அசாதாரண சூழ்நிலை காரணமாக சில மாணவர்கள் திட்டத்தின் செயற்பாடுகளை முன்னெடுத்து நடத்தினார்கள்.

| வழங்கப்பட்டகாலம்                            | வழங்கப்பட்டபிரதேசம்                 | பயனாளிகளின்<br>எண்ணிக்கை |
|---------------------------------------------|-------------------------------------|--------------------------|
| 13.04.2020, திங்கட்கிழமை<br>மாலை 3மணி       | J/298 மறவன்புலவு<br>பிரதேசம்        | 50 குடும்பங்கள்          |
| 17.04.2020,<br>வெள்ளிக்கிழமை                | முருகன் கோவிலடி,<br>துணைவி          | 20 குடும்பங்கள்          |
| 19.04.2020<br>ஞாயிற்றுக்கிழமை, மாலை<br>4மணி | J/170 பொன்னாலை<br>மேற்கு, சுழிபுரம் | 30 குடும்பங்கள்          |

#### சத்துமா வழங்கும் திட்டம்

நோக்கம் - கர்ப்பிணித் தாய்மார்கள், சிறுவர்களின் ஆரோக்கியத்தை, நோய் எதிர்ப்புசக்தியை பேணுவதன் மூலம் எதிர்கால சமூகத்தை நோயிலிருந்து பாதுகாத்தல். இரண்டுகட்டமாக முன்னெடுக்கப்பட்டது.

#### முதலாம் கட்டம்

பயனாளிகள் - கர்ப்பிணித் தாய்மார்கள், சிறுவர்கள் உள்ளடங்கலான 300 குடும்பங்கள் வழங்கப்பட்டகாலம் - 21.04.2020, செவ்வாய்க்கிழமை வழங்கப்பட்ட இடம் - சுகாதார வைத்திய அதிகாரி, சுகாதாரப்பணிமனை, சாவகச்சேரி