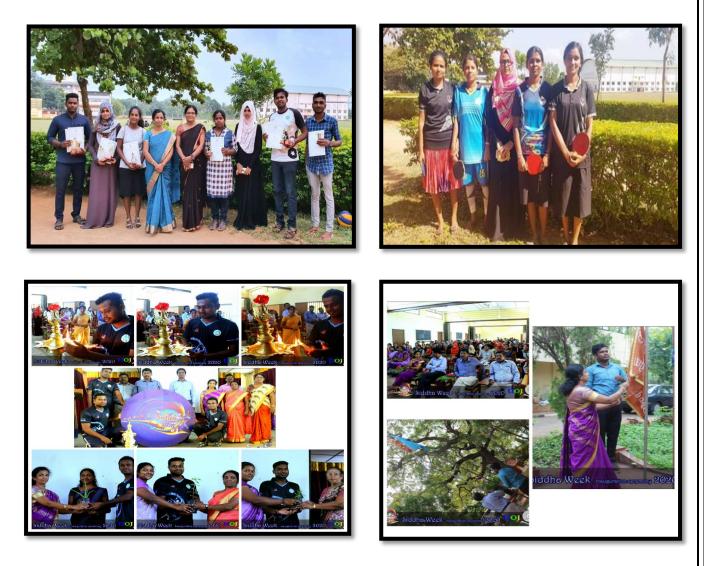

### **Carrom opens**

Women single champion –Ms. M. I. F. Inoosa Men single runner up –Mr. D. Karthikan Men double -1<sup>st</sup> runner up - Mr. D. Karthikan, & Mr. K. Tharaneetharan Men double 2<sup>nd</sup> runner up –Mr. I. Kuyiliniyan & Mr. K. Thilaksan Women double 1<sup>st</sup> runner up –Ms. S .Piriyanka & Ms. T. Dilukshi Mixed double champion –Mr. I. Kuyiliniyan & Ms. M. I. F. Inoosa Men carrom team won the 1<sup>st</sup> place and women carrom team won 3<sup>rd</sup> place in interfaculty carrom tournament on 26<sup>th</sup> January2020. Women table tennis team won the championship in Interfaculty Table Tennis tournament on 02<sup>nd</sup> February 2020. Siddha Medicos Week inauguration ceremony was held on 1<sup>st</sup> March 2020 at 9.00am in the auditorium of Unit of Siddha Medicine. Following events took place in the inauguration ceremony. Agasthiyar worship, hoisting the Siddha Medicine flag ,hoisting the Sports flag, welcome the guests, Lighting the oil lamp by the guests, welcome speech, Hindu Christian & Muslim Worship and Welcome dance were delivered by students .Oath took by sports captain Mr. D. Karthikan, speech delivered by the Head /Siddha Medicine. Dr. Mrs. T. Thileepan Launched the Logo of Siddha Week 2020 with TOM & JERRY THEME. Students invited Senior Lecturers to issue the medicinal plants to the captains of the Sports team.

Siddha Medicos week sports events started on 9<sup>th</sup> March 2020, continued for 5days. Volley ball, Cricket, Elle, Netball, Badminton, Chess, Track and field events were happened. Unexpectedly we couldn't continue games due to the corona crisis. We introduced five encouraging activities to the students for five days. Those are painting day, handprint day, signature day, holli day and planting day.