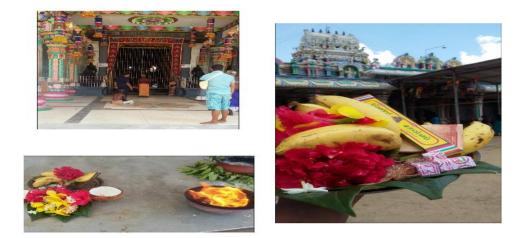

 தை மாதம் 13 திங்கட்கிழமை மார்கழி ஆயிலியம், நட்சத்திரத்தன்று அகஸ்தியரது குருபூசைதினம் கைதடியிலும் திருகோணமலையில் மூதுார் அகஸ்தியர் கோவிலிலும் சிறப்பாக கொண்டாடப்பட்டது. மூதூர் அகஸ்தியர் ஆலயத்தில் இடம்பெற்ற பொங்கல், பூசை வழிபாடுகளின் பதிவு