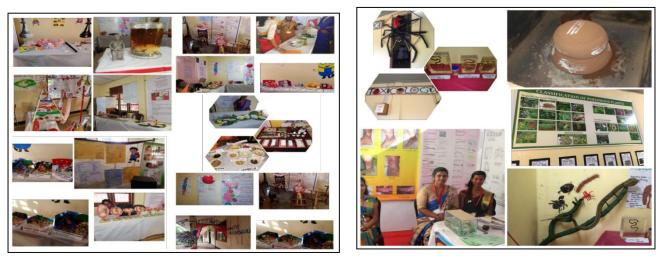

### 2<sup>nd</sup> International Research Conference & Exhibition on Siddha Medicine (2<sup>nd</sup> IRCESM – 2020)

2<sup>nd</sup> IRCESM 2020 was held from 5<sup>th</sup> to 8<sup>th</sup> March 2020 at Unit of Siddha Medicine, which was jointly organized by the Unit of Siddha Medicine, University of Jaffna and Department of Indigenous Medicine, Northern Province. This 2<sup>nd</sup> IRCESM consisted of Exhibition, Pre-Conference Workshop and Conference. Exhibition was held from 5<sup>th</sup> to 8<sup>th</sup> March 2020. Pre-Conference Workshop was conducted on 5<sup>th</sup> and 6<sup>th</sup> of March 2020 and Conference was held on 7<sup>th</sup> and 8<sup>th</sup> of March 2020.

### > Exhibition

The Exhibition was mainly organized by the Department of Indigenous Medicine at the premises of Government Siddha Teaching Hospital and the Unit of Siddha Medicine. Siddha products, nutritional flour, bath powders, tooth powders, special drugs for specific diseases – diabetic mellitus, hypertension, sinusitis, allergic conditions, oral diseases, skin diseases, were exhibited in the stalls and also special stall was allocated for the demonstration of yoga and demonstration of the preparation of traditional foods such as leaf porridge, nutritional balls, *payattamthuvaijal*, *odiyalkoozh*.

Mainly Siddha Pharmaceutical companies and other Provincial Indigenous Departments of Sri Lanka, also exhibited their Siddha, Ayurvedic products in the exhibition stall.