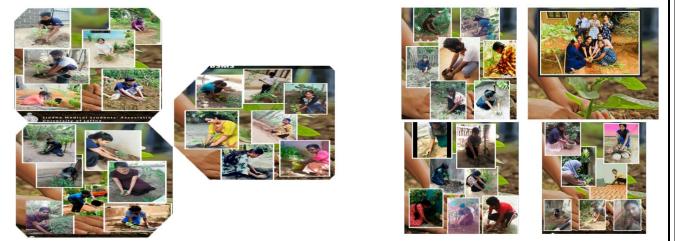

#### 1. Preparation of Wormy compose

Preparation of wormy compose was established at Unit of Siddha Medicine with the help of Prof. G. Mikunthan. These earth worms and wormy composed are used to the herbal garden and student researches.

- Initiated following researches at Research Laboratory of Unit of Siddha Medicine.
  - a. Efficacy of wormy composed in the growth of medicinal plants
  - b. Anthelmintic activity of Medicinal plants
  - c. Phytochemical screening of Medicinal plants.