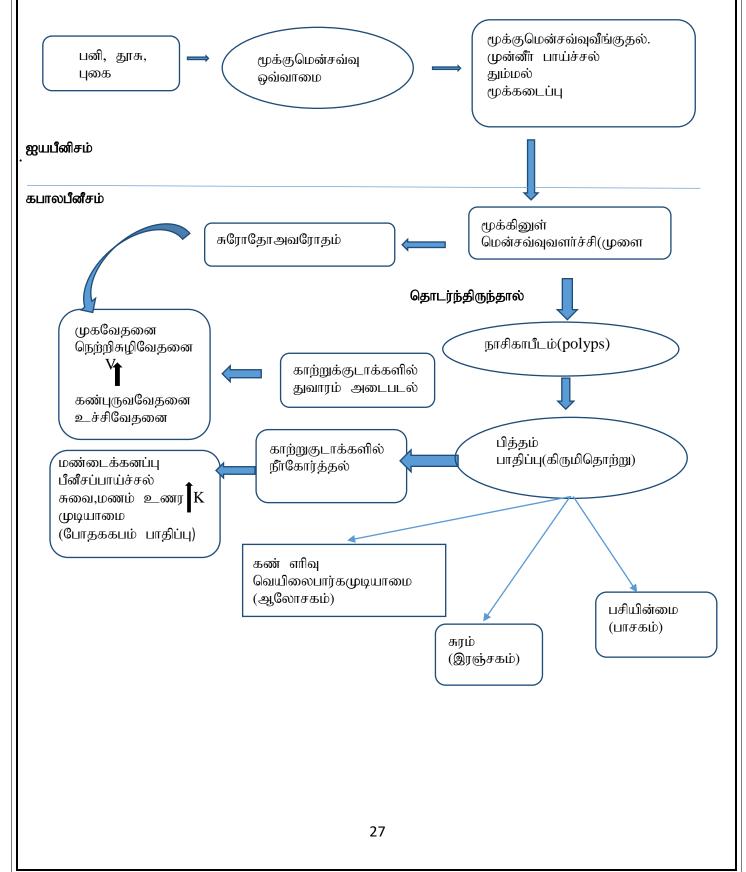

Fatique(often due to poor quality sleep as a result of nasal obstruction) |                                                                                |

#### கடுவெளிச் சித்தர்

நீர்நே் குமிழியிக் காயம் - இது நில்லாது போய்விடு நீயறிமாயம் பார்மீதின் மெத்தவும் நேயம் - சற்று பற்றாது இருந்திடப் பண்ணும் உபாயம். மற்றும் ஐய பீனிசம் இது தூசு, பனி, குளிர் போன்றவற்றால் தும்மல், மூக்குநீர்ப்பாய்ச்சல், மூக்கடைப்பு ஏற்படும். இதனை Perennial Allergic Rhinitis உடன் ஒப்பிடலாம்.

மேற்கூறிய கால, ஐயபீனிசம் தொடர்ந்து இருப்பவர்களில் நாசிகாபீடம்(Polyps) ஏற்படுகிறது. நாசிகாபீடம் எனப்படுவது மூக்கினுள் சதைவளர்ச்சி (Hypertrophid turbinate). இதனைத் தொடர்ந்து காற்றுக் குடாக்களின் துவாரம் அடைபட்டு கபாலபீனிசம் ஏற்படுகின்றது. கபாலபீனிசம் Sinusitis. என்பது இவற்றினை பின்வரும் சித்த பிணியியல் மூலம் விளங்கப்படுத்தலாம்.





#### Rhinitis as per the western Medicine

Rhinitis is characterized by 1 or more of the following symptoms: nasal congestion, rhinorrhea (anterior and posterior), sneezing and itching.

Rhinitis should be classified by etiology as allergic or nonallergic and differentiated from conditions that mimic symptoms of rhinitis.

Allergic rhinitis is often accompanied by symptoms of allergic conjunctivitis.

#### **Classification of allergic rhinitis**

#### A. Allergic Rhinitis

- a) Seasonal
- b) Perinnial

#### **B.** Non Allergic Rhinitis

- a) Infectious
  - i. Acute
  - ii. Chronic
- b) Immunologic

E.g. Wegener's granulomatosis, systemic lupus erythematosus

c) Physiological

E.g. related to menstrual cycle, pregnancy, Oral contraceptive pill

#### Seasonal allergic rhinitis

Tree, gra