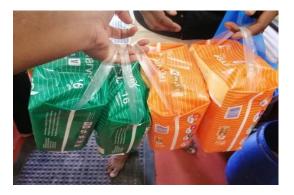

#### உலர் உணவு வழங்கும் திட்டம்

நோக்கம் -கொரோனாத் தொற்றைக் கட்டுப்படுத்தும் முகமாக அறிவிக்கப்பட்ட ஊரடங்குச் சட்டத்தால் பாதிக்கப்பட்ட மக்களின் வாழ்வாதாரத்திற்கு உதவுதல்.

பயனாளிகள் -தினக்கூலி வேலை செய்பவர்கள் பெண் தலைமைத்துவக் குடும்பங்கள் வருமானம் குறைந்த, இழந்தகுடும்பங்கள்

உலர் உணவு வழங்கும் திட்டம் 3 கட்டமாக முன்னெடுக்கப்பட்டது. நாட்டில் ஏற்பட்ட அசாதாரண சூழ்நிலை காரணமாக சில மாணவர்கள் திட்டத்தின் செயற்பாடுகளை முன்னெடுத்து நடத்தினார்கள்.

| வழங்கப்பட்டகாலம்                            | வழங்கப்பட்டபிரதேசம்                 | பயனாளிகளின்<br>எண்ணிக்கை |
|---------------------------------------------|-------------------------------------|--------------------------|
| 13.04.2020, திங்கட்கிழமை<br>மாலை 3மணி       | J/298 மறவன்புலவு<br>பிரதேசம்        | 50 குடும்பங்கள்          |
| 17.04.2020,<br>வெள்ளிக்கிழமை                | முருகன் கோவிலடி,<br>துணைவி          | 20 குடும்பங்கள்          |
| 19.04.2020<br>ஞாயிற்றுக்கிழமை, மாலை<br>4மணி | J/170 பொன்னாலை<br>மேற்கு, சுழிபுரம் | 30 குடும்பங்கள்          |