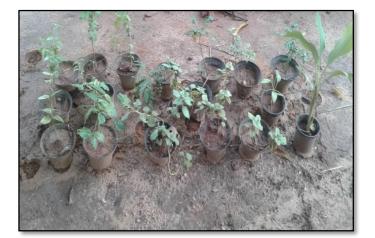

#### 1. Preparation of Wormy compose

Preparation of wormy compose was established at Unit of Siddha Medicine with the help of Prof. G. Mikunthan. These earth worms and wormy composed are used to the herbal garden and student researches.

- Initiated following researches at Research Laboratory of Unit of Siddha Medicine.
  - a. Efficacy of wormy composed in the growth of medicinal plants
  - b. Anthelmintic activity of Medicinal plants
  - c. Phytochemical screening of Medicinal plants.