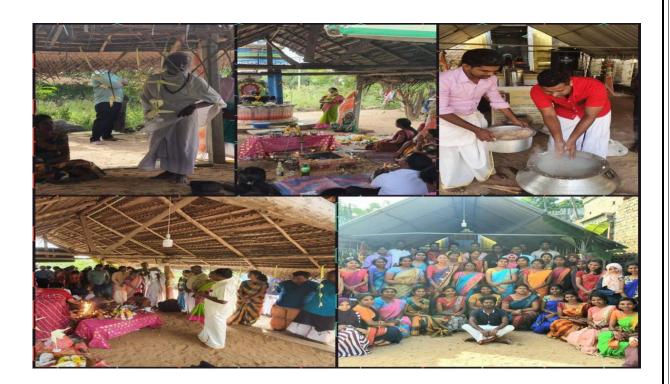

#### கலாசாரம் சார்ந்த நிகழ்வுகள்

 2020 தை மாதம் 15<sup>ம்</sup> திகதி புதன்கிழமை தைப்பொங்கல் அன்று பொங்கல், வழிபாடுகள், உறியடிப்போட்டி, மாட்டுவண்டி சவாரி என்பன எமது அலகில் மிகவும் சிறப்பாக நடைபெற்றது.

- 2020 ஆம் ஆண்டு மாசி மாதம் 21<sup>w</sup> திகதி சிவராத்திரியை முன்னிட்டு திருவாசக அரண்மனையில் இடம் பெற்ற சிறப்புப் பூசையில் எமது அலகின் சார்பில் காலை 8.30 மணியளவில் அர்ச்சணை செய்து வழிபாடுகள் இடம்பெற்றது. பூசை வழிபாடுகளில் மாணவர்கள் கலந்து கொண்டனர்.
- ஒவ்வொரு வருடமும் மட்டுவில் பன்றித்தலைச்சி அம்மன் ஆலயத்தில் சிறப்பாக மேற்கொள்ளப்பட்டு வரும் பொங்கல் வழிபாடுகள் இம்முறை கொரோனா தாக்கம் காரணமாக நாட்டில் போடப்பட்ட ஊரடங்குச்சட்டம் காரணமாக ஒன்றியத்தின் சில மாணவர்களின் உதவியுடன் சித்திரை 13 திங்கட்கிழமை காலை 8.30 மணியளவில் ஆலயத்தில் அர்ச்சணை வழிபாடுகள் மேற்கொள்ளப்பட்டன.

 தை மாதம் 13 திங்கட்கிழமை மார்கழி ஆயிலியம், நட்சத்திரத்தன்று அகஸ்தியரது குருபூசைதினம் கைதடியிலும் திருகோணமலையில் மூதுார் அகஸ்தியர் கோவிலிலும் சிறப்பாக கொண்டாடப்பட்டது. மூதூர் அகஸ்தியர் ஆலயத்தில் இடம்பெற்ற பொங்கல், பூசை வழிபாடுகளின் பதிவு