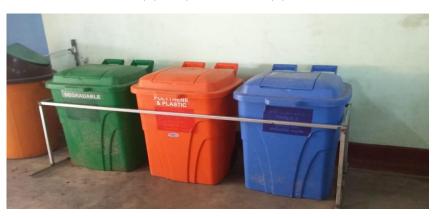

#### மாணவர் சேவைகள்

:

• குப்பைகளை தரம் பிரித்துப் போடுவதற்கான குப்பைக் கூடைகள் சாவகச்சேரி பிரதேசசபையிடம் கேட்டு பெறப்பட்டு பாவனைக்காக சித்தமருத்துவ வளாகத்தினுள் வைக்கப்பட்டது.

சுத்திகரிக்கும் இயந்திரம் வளாகத்தினுள் பொருத்தப்பட்டு தண்ணீர் சித்த மருத்துவ மாணவர்களுக்கான குடிநீர் வசதி ஏற்படுத்தப்பட்டது.