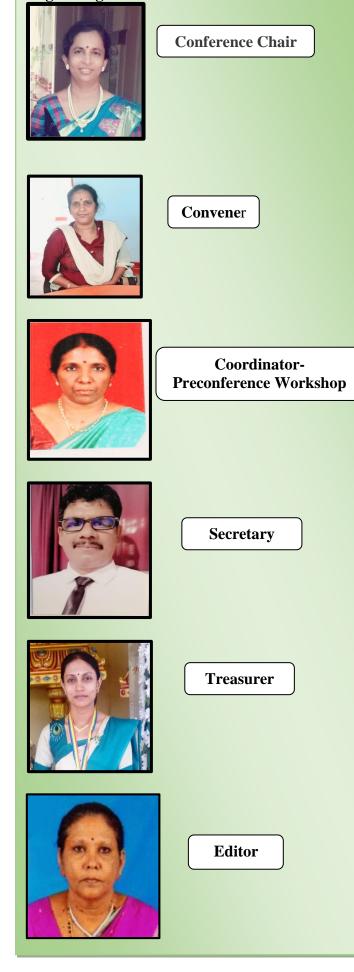

anagement Assistant Gr. III Miss.K.Gowsiga Management Assistant Gr. III

#### **Technical Staff**

Mr. R. Thavarajah
Staff Technical Officer Gr. II, Seg. A
Mrs. J. Kugananthan
Technical Officer Gr. I
Mr. B. Saijuchiyan
Technical Officer Gr. II, Seg. B
Mr. A.J. Vimalanathan
Technical Officer Seg. B (II)
Mr. V. Sujikaran
Technical Officer Seg. B (II)

### Organizing Committee of 2<sup>nd</sup> IRCESM 2020

#### **Primary Grades**

Mr. V. Thanusan Laboratory Attendant Gr. III

Mr. R. Rajaruban Laboratory Attendant Gr. III

Mr. K. Velananthan Health Labourer (Supra Grade)

Mr. A. Reginold Health Labourer (Special Grade)

Mr. B. Uruthirakumar Works Aide

Mr. M. Srikumaran Works Aide

Mr. A. Ramesan Works Aide

Mr. J. Jasinthan Works Aide

Mr. T. Sarangan Works Aide

Mr. N. Hopinath Works Aide



### Activities by the Unit Academic development

#### 1. Orientation Programme

The inauguration ceremony for the orientation programme 2020 of the academic year 2018/2019 was held on 10<sup>th</sup> February 2020 at Siddha Auditorium, Unit of Siddha Medicine, Kaithady. Eighty freshers (students) had participated in this Orientation programme. The registration for new students was held on 13<sup>th</sup> February 2020 at Unit of Siddha Medicine.





**Orientation Programme** 

### 2. BSMS Curriculum revision

Existing BSMS curriculum was approved by the Senate in 2008. After a long period this curriculum was revised from 2016. This was sent through the proper channel via curriculum subcommittee, Board of Management of Unit of Siddha Medicine and to the curriculum evaluation committee of