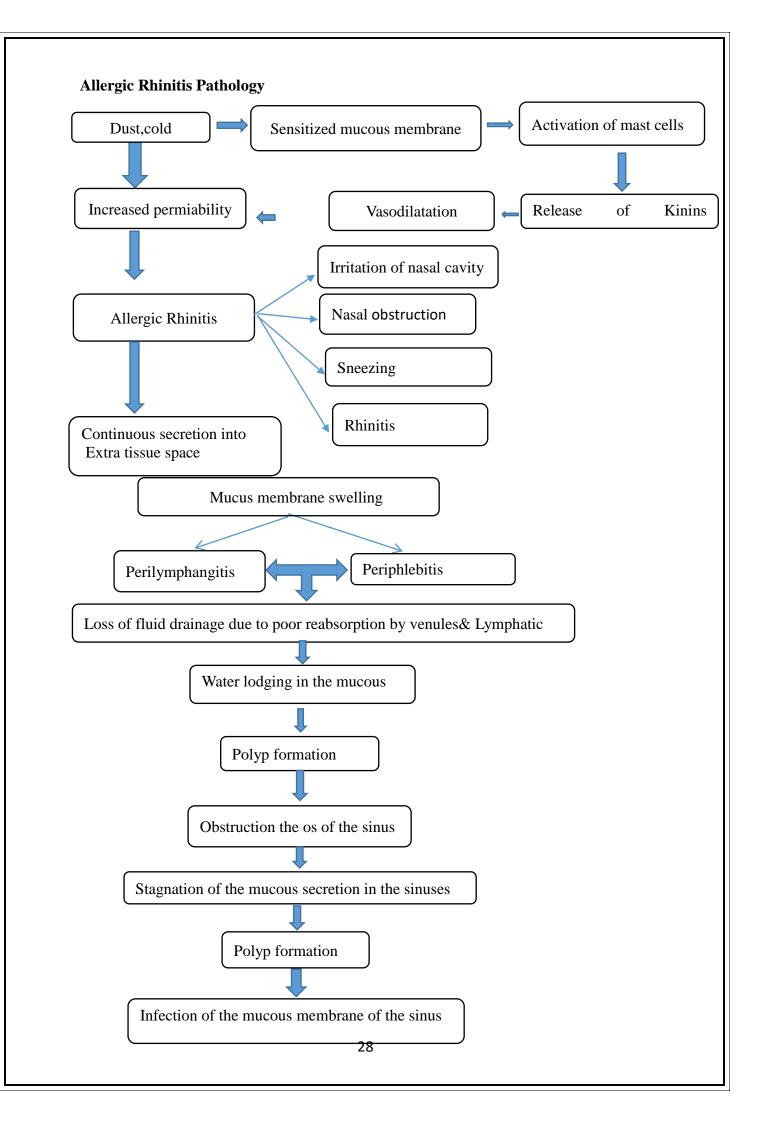

tique(often due to poor quality sleep as a result of nasal obstruction) |                                                                                |

#### கடுவெளிச் சித்தர்

நீர்நே் குமிழியிக் காயம் - இது நில்லாது போய்விடு நீயறிமாயம் பார்மீதின் மெத்தவும் நேயம் - சற்று பற்றாது இருந்திடப் பண்ணும் உபாயம். மற்றும் ஐய பீனிசம் இது தூசு, பனி, குளிர் போன்றவற்றால் தும்மல், மூக்குநீர்ப்பாய்ச்சல், மூக்கடைப்பு ஏற்படும். இதனை Perennial Allergic Rhinitis உடன் ஒப்பிடலாம்.

மேற்கூறிய கால, ஐயபீனிசம் தொடர்ந்து இருப்பவர்களில் நாசிகாபீடம்(Polyps) ஏற்படுகிறது. நாசிகாபீடம் எனப்படுவது மூக்கினுள் சதைவளர்ச்சி (Hypertrophid turbinate). இதனைத் தொடர்ந்து காற்றுக் குடாக்களின் துவாரம் அடைபட்டு கபாலபீனிசம் ஏற்படுகின்றது. கபாலபீனிசம் Sinusitis. என்பது இவற்றினை பின்வரும் சித்த பிணியியல் மூலம் விளங்கப்படுத்தலாம்.





#### Rhinitis as per the western Medicine

Rhinitis is characterized by 1 or more of the following symptoms: nasal congestion, rhinorrhea (anterior and posterior), sneezing and itching.

Rhinitis should be classified by etiology as allergic or nonallergic and differentiated from conditions that mimic symptoms of rhinitis.

Allergic rhinitis is often accompanied by symptoms of allergic conjunctivitis.

#### **Classification of allergic rhinitis**

#### A. Allergic Rhinitis

- a) Seasonal
- b) Perinnial

#### **B.** Non Allergic Rhinitis

- a) Infectious
  - i. Acute
  - ii. Chronic
- b) Immunologic

E.g. Wegener's granulomatosis, systemic lupus erythematosus

c) Physiological

E.g. related to menstrual cycle, pregnancy, Oral contraceptive pill

#### Seasonal allergic rhinitis

Tree, grass