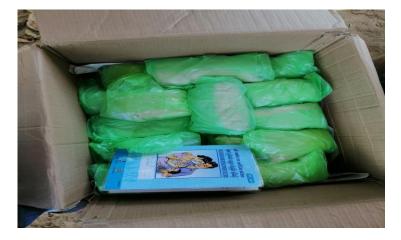

#### உலர் உணவு வழங்கும் திட்டம்

நோக்கம் -கொரோனாத் தொற்றைக் கட்டுப்படுத்தும் முகமாக அறிவிக்கப்பட்ட ஊரடங்குச் சட்டத்தால் பாதிக்கப்பட்ட மக்களின் வாழ்வாதாரத்திற்கு உதவுதல்.

பயனாளிகள் -தினக்கூலி வேலை செய்பவர்கள் பெண் தலைமைத்துவக் குடும்பங்கள் வருமானம் குறைந்த, இழந்தகுடும்பங்கள்

உலர் உணவு வழங்கும் திட்டம் 3 கட்டமாக முன்னெடுக்கப்பட்டது. நாட்டில் ஏற்பட்ட அசாதாரண சூழ்நிலை காரணமாக சில மாணவர்கள் திட்டத்தின் செயற்பாடுகளை முன்னெடுத்து நடத்தினார்கள்.

| வழங்கப்பட்டகாலம்                            | வழங்கப்பட்டபிரதேசம்                 | பயனாளிகளின்<br>எண்ணிக்கை |
|---------------------------------------------|-------------------------------------|--------------------------|
| 13.04.2020, திங்கட்கிழமை<br>மாலை 3மணி       | J/298 மறவன்புலவு<br>பிரதேசம்        | 50 குடும்பங்கள்          |
| 17.04.2020,<br>வெள்ளிக்கிழமை                | முருகன் கோவிலடி,<br>துணைவி          | 20 குடும்பங்கள்          |
| 19.04.2020<br>ஞாயிற்றுக்கிழமை, மாலை<br>4மணி | J/170 பொன்னாலை<br>மேற்கு, சுழிபுரம் | 30 குடும்பங்கள்          |