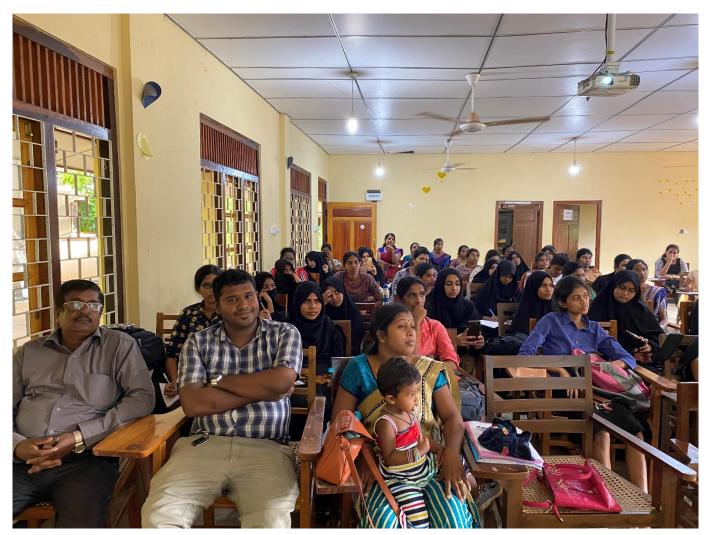

# The lecturers and students were participated at the programme of Herbal Environment and Health at USM

The Alumini President of USM, temporary academic staffs and students were participated at the programme of "Herbal Environment and Health" at USM

#### Academic staffs and students at the programme of "Herbal Environment and Health" at USM

**Appreciation to the presenter by Senior lecturer Dr. (Mrs.) S. Pancharajah and President SMAA Dr. K. Sivarajah** 