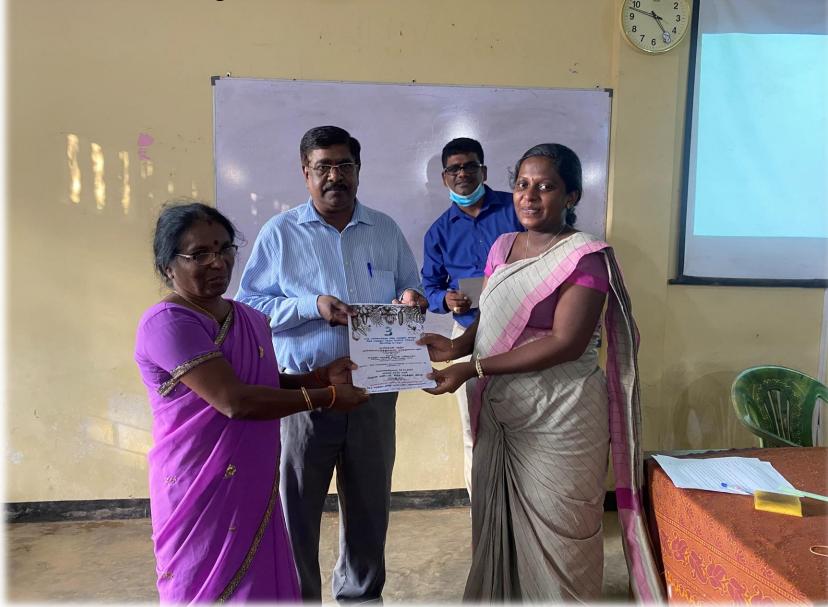

#### Academic staffs and students at the programme of "Herbal Environment and Health" at USM

**Appreciation to the presenter by Senior lecturer Dr. (Mrs.) S. Pancharajah and President SMAA Dr. K. Sivarajah** 