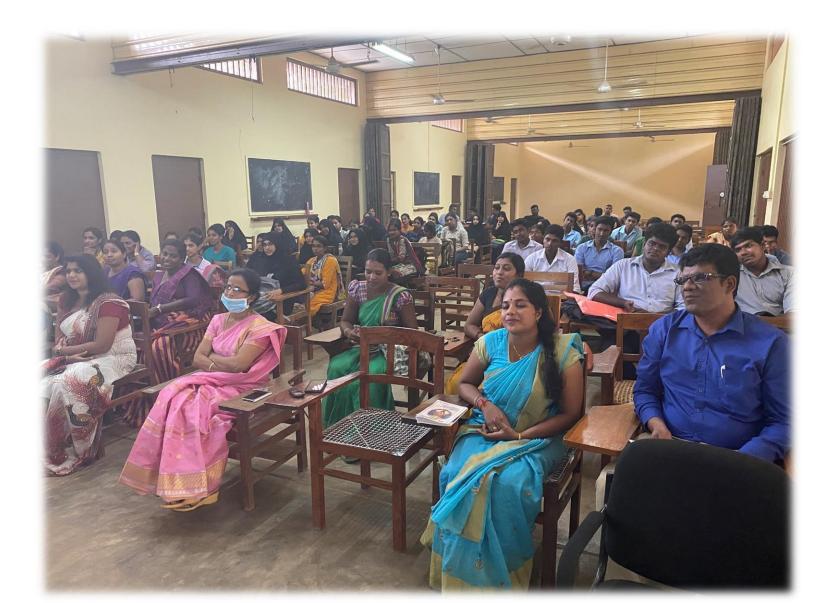

# The lecturers and students were participated at the programme of Herbal Environment and Health at USM

The Alumini President of USM, temporary academic staffs and students were participated at the programme of "Herbal Environment and Health" at USM

#### Academic staffs and students at the programme of "Herbal Environment and Health" at USM

**Appreciation to the presenter by Senior lecturer Dr. (Mrs.) S. Pancharajah and President SMAA Dr. K. Sivarajah** 