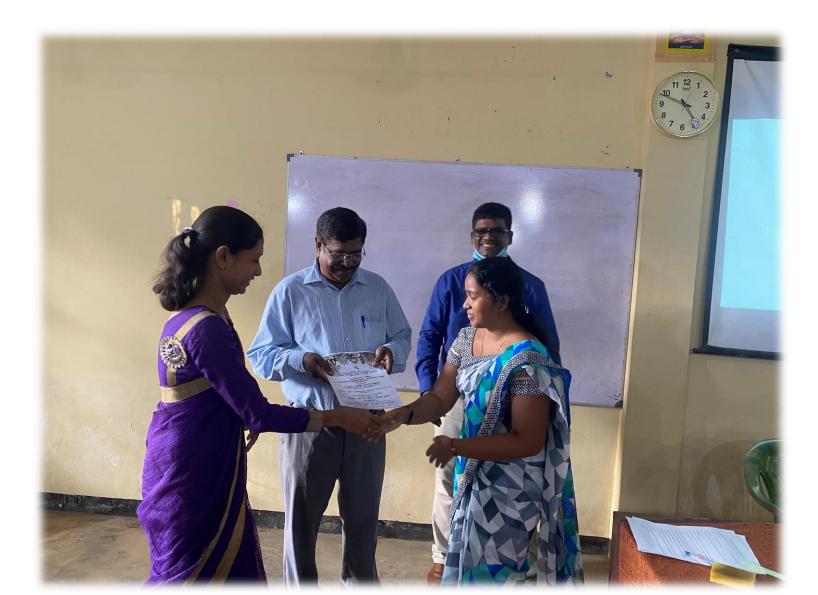

# **Appreciation to the presenter by Senior lecturer Dr. (Ms.) V. Sanmukarajah and President SMAA Dr. K. Sivarajah**

Presentation on Odina wodier by Ms. N. Vinusha, Assistant lecturer and Supervised by Dr (Mrs.) T. Thayalini, Head/USM, UoJ.