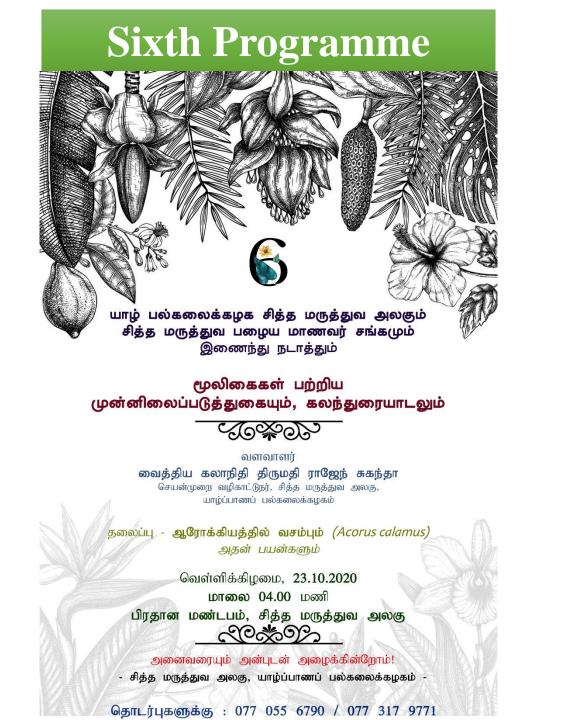

# **Appreciation to the presenter by Senior lecturer Dr. (Mrs.) N. Nithiyakumar and President SMAA Dr. K. Sivarajah**

Presentation on *Acorus calamus* by Dr. (Mrs.) R. Sugantha, Demonstrator and Supervised by Dr (Mrs.) T. Thayalini, Head/USM, UoJ