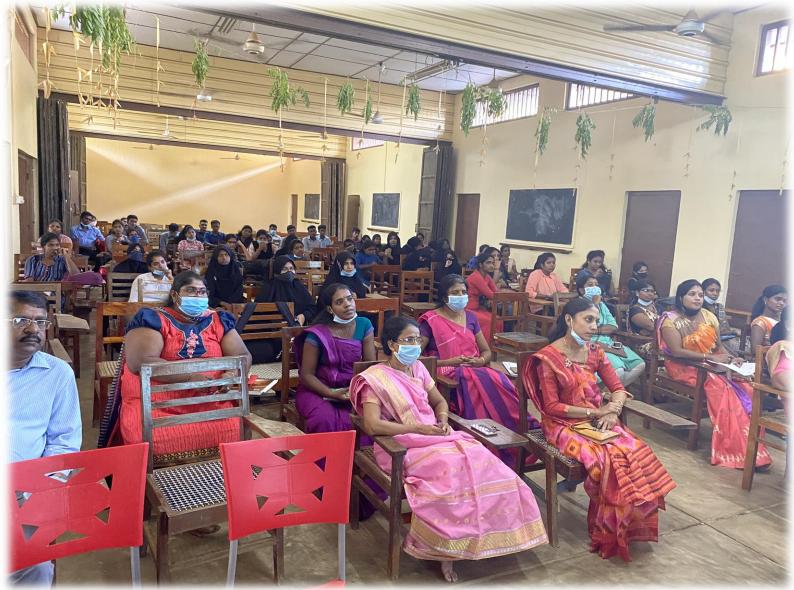

#### Academic staffs and students at the programme of "Herbal Environment and Health" at USM

# Academic staffs, Doctors and students at the programme of "Herbal Environment and Health" at USM

யாழ் பல்கலைக்கழக சித்த மருத்துவ அலகும் சித்த மருத்துவ பழைய மாணவர் சங்கமும் இணைந்து நடாத்தும்

மூலிகைகள் பற்றிய முன்னிலைப்படுத்துகையும், கலந்துரையாடலும்