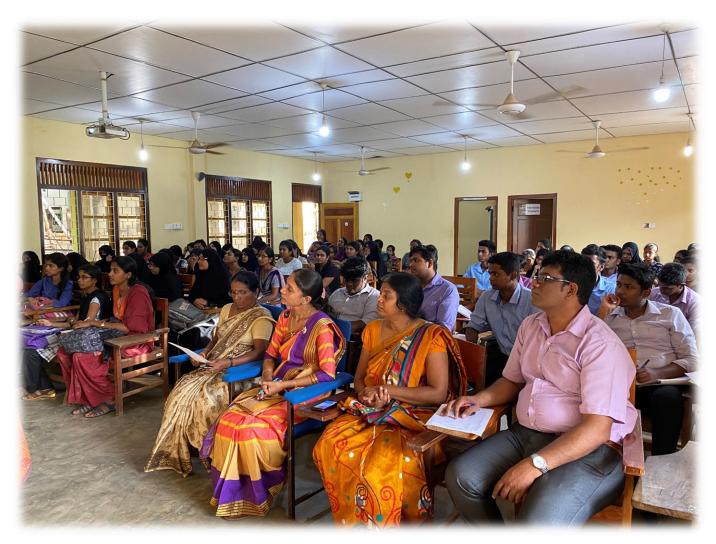

# The lecturers and students were participated at the programme of Herbal Environment and Health at USM

The Alumini President of USM, temporary academic staffs and students were participated at the programme of "Herbal Environment and Health" at USM

#### Academic staffs and students at the programme of "Herbal Environment and Health" at USM

**Appreciation to the presenter by Senior lecturer Dr. (Mrs.) S. Pancharajah and President SMAA Dr. K. Sivarajah** 