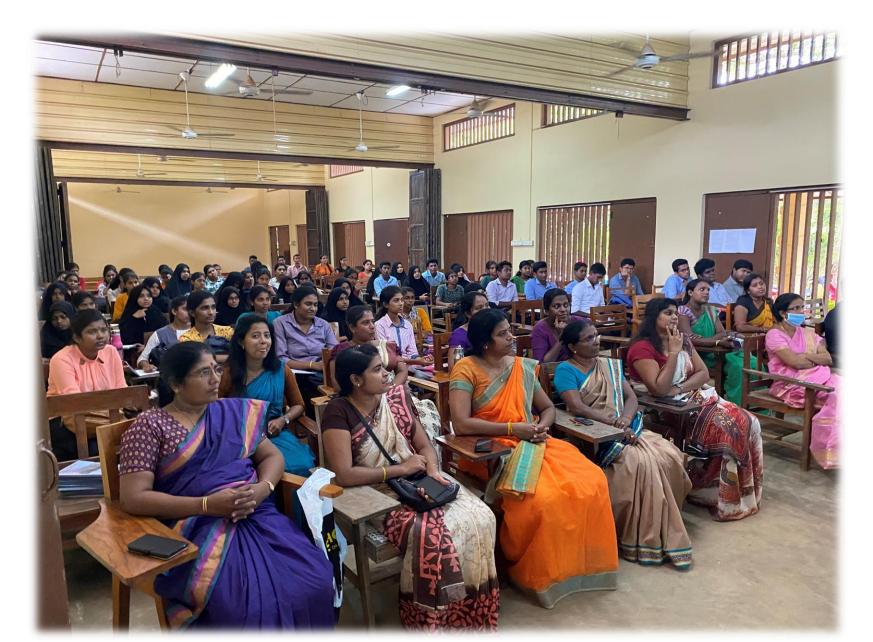

# The lecturers and students were participated at the programme of Herbal Environment and Health at USM

The Alumini President of USM, temporary academic staffs and students were participated at the programme of "Herbal Environment and Health" at USM

#### Academic staffs and students at the programme of "Herbal Environment and Health" at USM

**Appreciation to the presenter by Senior lecturer Dr. (Mrs.) S. Pancharajah and President SMAA Dr. K. Sivarajah** 