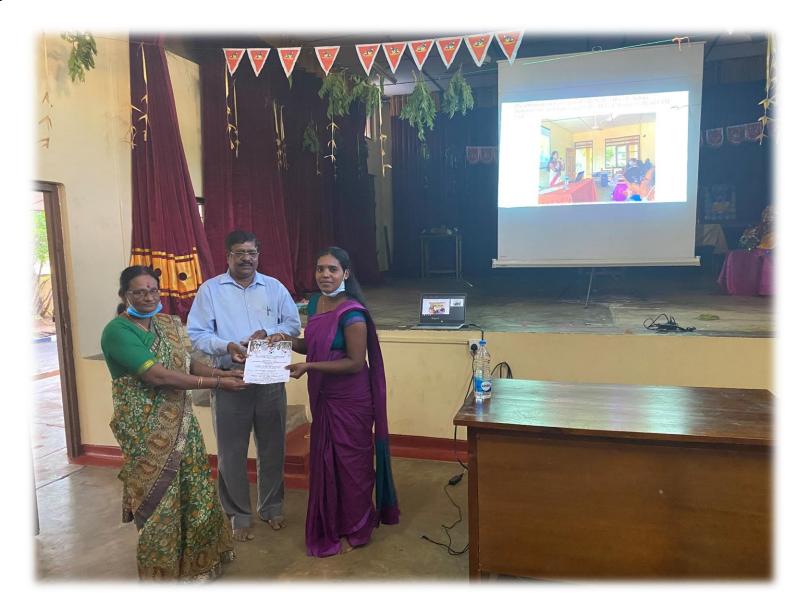

# **Appreciation to the presenter by Senior lecturer Dr (Mrs.) K. Sounthararajan and President SMAA Dr. K. Sivarajah**

# **Appreciation to the presenter by Senior lecturer Dr. (Ms.) V. Sanmukarajah and President SMAA Dr. K. Sivarajah**

Presentation on Odina wodier by Ms. N. Vinusha, Assistant lecturer and Supervised by Dr (Mrs.) T. Thayalini, Head/USM, UoJ.