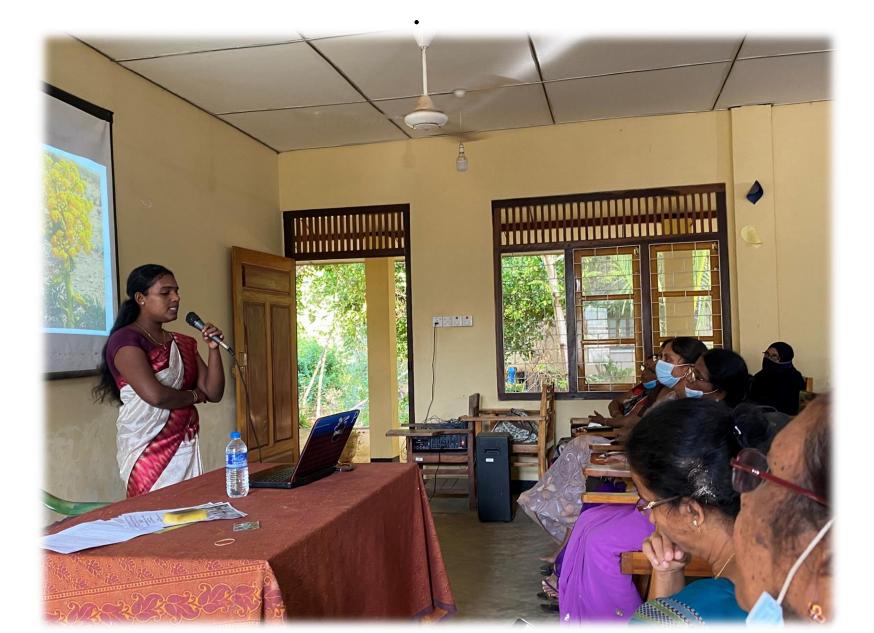

# The lecturers and students were participated at the programme of Herbal Environment and Health at USM

The Alumini President of USM, temporary academic staffs and students were participated at the programme of "Herbal Environment and Health" at USM

#### Academic staffs and students at the programme of "Herbal Environment and Health" at USM

**Appreciation to the presenter by Senior lecturer Dr. (Mrs.) S. Pancharajah and President SMAA Dr. K. Sivarajah** 