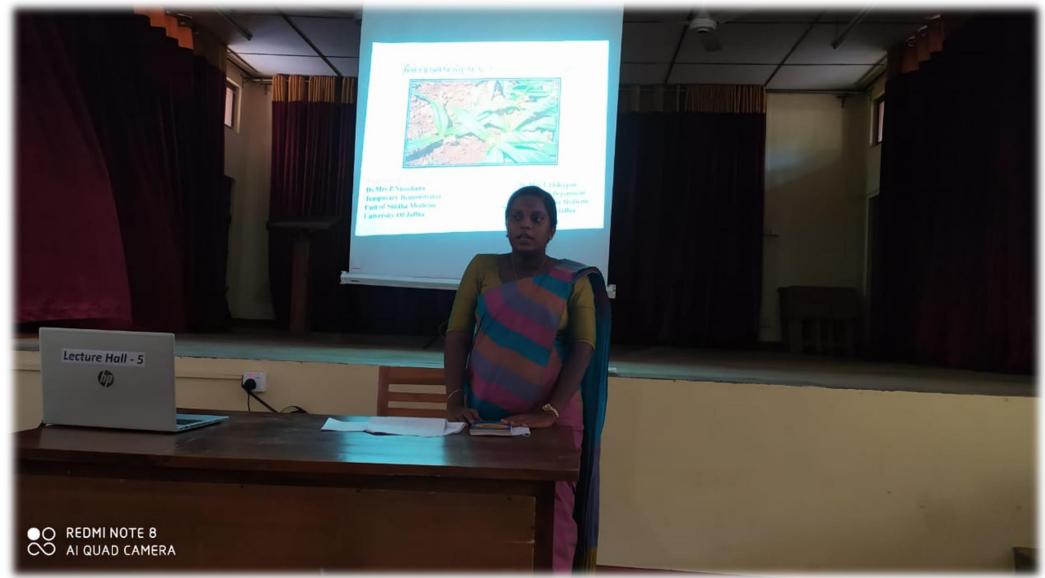

#### First Programme

- சித்த மருத்துவ அலகு, யாழ்ப்பாணப் பல்கலைக்கழகம் -

Presentation on *Amorphophallus campanulatus* by Dr. (Ms.) S. Anuja, Demonstrator, Gunapadam. Supervised by Dr (Mrs.) T. Thayalini, Head/Unit of Siddha Medicine, University of Jaffna.