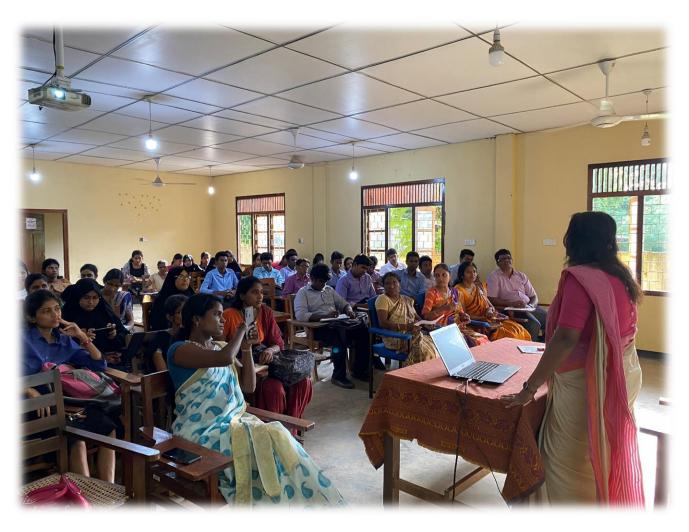

# The lecturers and students were participated at the programme of Herbal Environment and Health at USM

The Alumini President of USM, temporary academic staffs and students were participated at the programme of "Herbal Environment and Health" at USM

#### Academic staffs and students at the programme of "Herbal Environment and Health" at USM

**Appreciation to the presenter by Senior lecturer Dr. (Mrs.) S. Pancharajah and President SMAA Dr. K. Sivarajah** 