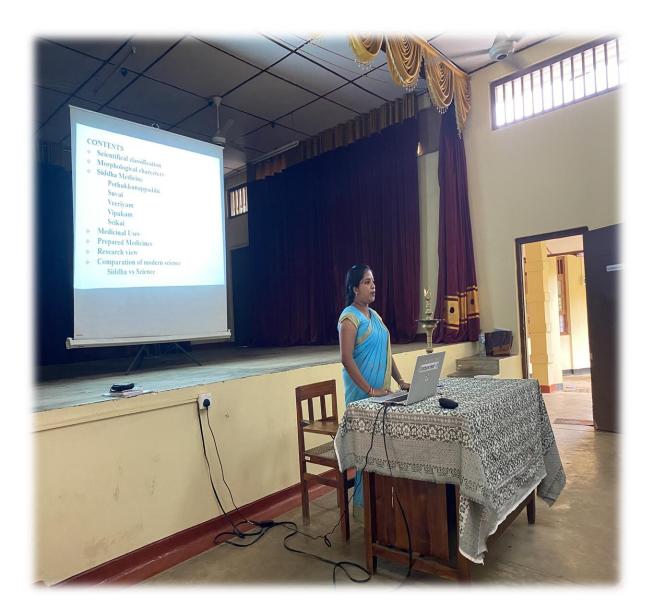

#### Second Programme

மூலிகைகள் பற்றிய முன்னிலைப்படுத்துகையும், கலந்துரையாடலும்

<u> Nakor</u>

வளவாளர் வைத்திய கலாநிதி திருமதி சி.அஜந்தினி உதவி விரிவுரையாளர், சித்த மருத்துவ அலகு, யாழ்ப்பாணப் பல்கலைக்கழகம்

COSOS

Presentation on *Cassia auriculata* by Dr. (Mrs.) S. Ajanthini, Assistant lecturer. Supervised by Dr (Mrs.) T. Thayalini, Head/USM, UoJ.

Academic staffs and students were participated at the programme of "Herbal Environment and Health" at USM