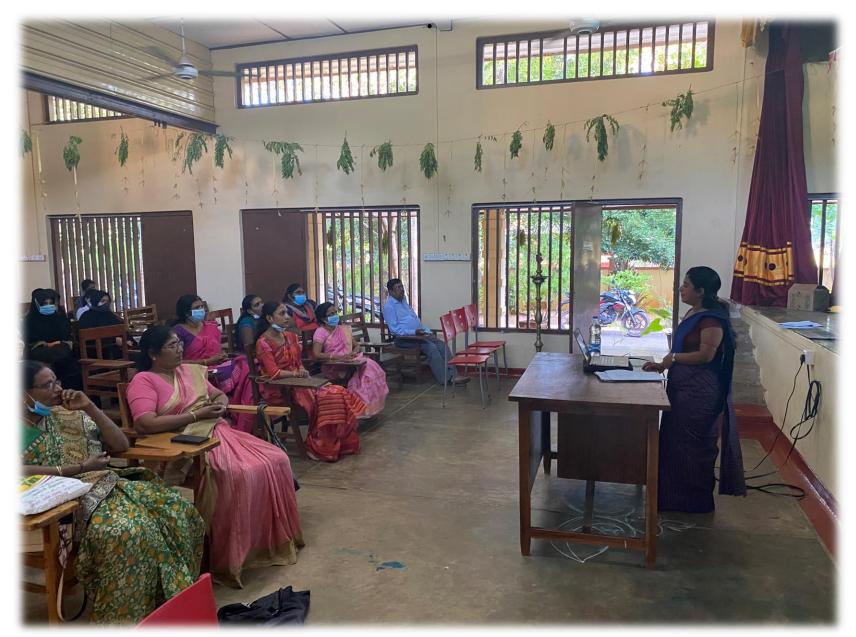

#### Academic staffs and students at the programme of "Herbal Environment and Health" at USM

# Academic staffs, Doctors and students at the programme of "Herbal Environment and Health" at USM

யாழ் பல்கலைக்கழக சித்த மருத்துவ அலகும் சித்த மருத்துவ பழைய மாணவர் சங்கமும் இணைந்து நடாத்தும்

மூலிகைகள் பற்றிய முன்னிலைப்படுத்துகையும், கலந்துரையாடலும்